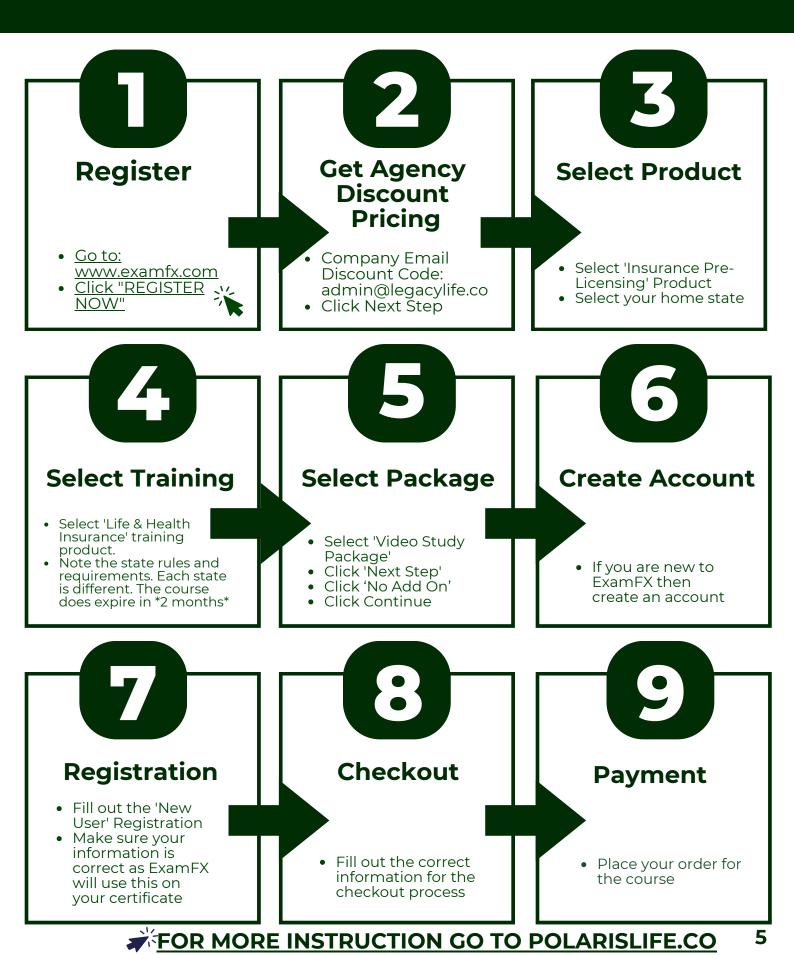

# REGISTER FOR EXAMFX

You'll need to complete the pre-licensing exam before you can take your state license test!